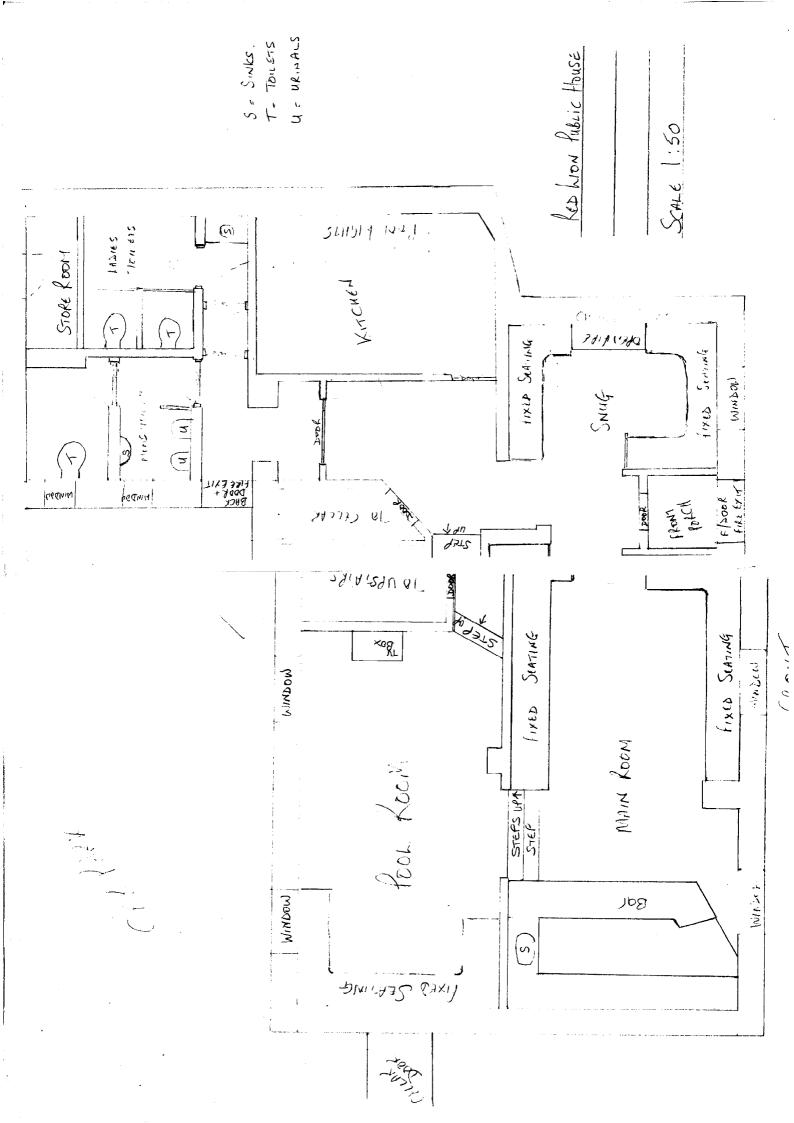

Part 1 – Premises Details

| THE RED LI | ION<br>BURN ROAD | ice survey map reference or desc | ription |
|------------|------------------|----------------------------------|---------|
| Post town  | CHORLEY          | Postcode                         | PR6 8UE |